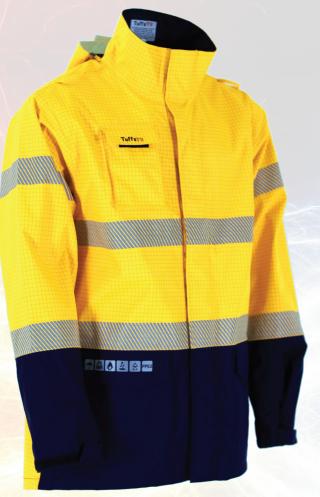

## **J009 JACKET WET WEATHER NAVY/YELLOW PPE2 INHERENTLY FLAME RESISTANT**

FABRIC. OUTER: 98% POLYESTER | 2% CARBON

MID: TPU MEMBRANE INNER: 60% MODACRYLIC | 40% COTTON

A.T.P.V. 17

REFLECTIVE TAPE.

50MM SILVER, SEGMENTED FR HEAT APPLIED TAPE

## FEATURES.

- Fully sealed seams
- · Stand up collar
- Storm flap to cover the nylon chunky two-way zip with touch tape
- Twin shoulder radio loops
- Adjustable sleeve tab with touch tape
- Top right-hand chest radio pocket with flap secured with touch tape
- Twin lower waist pockets with flap and side entry
- Segmented heat applied FR tape, hoop pattern, biomotion