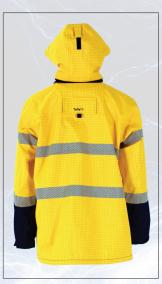

EXTREMELY PROTECTIVE
EXTREMELY LIGHTWEIGHT
EXTREMELY COMFORTABLE
EXTREMELY DURABLE

## **J009 JACKET WET WEATHER NAVY/YELLOW PPE2 INHERENTLY FLAME RESISTANT**

FABRIC. OUTER: 98% POLYESTER | 2% CARBON

MID: TPU MEMBRANE INNER: 60% MODACRYLIC | 40% COTTON

A.T.P.V. 17

REFLECTIVE TAPE.

50MM SILVER, SEGMENTED FR HEAT APPLIED TAPE







**BACK VIEW** 



BACK HARNESS ACCESS POINT WITH A SECURED FLAP

## COMPLIANCES.

- **EN/ISO 11612**
- **O** ASTM F1891
- NFPA 70E PPE 2
- **EN 1149.5**
- **MAN/NZS 1906.2010**
- **MAN/NZS 4602.1.2011**

## FEATURES.

- Fully sealed seams
- · Stand up collar
- Storm flap to cover the nylon chunky two-way zip with touch tape
- Twin shoulder radio loops
- Adjustable sleeve tab with touch tape
- Top right-hand chest radio pocket with flap secured with touch tape
- Twin lower waist pockets with flap and side entry
- Segmented heat applied FR tape, hoop pattern, biomotion

| SIZE CHART | S   | M   | L   | XL  | 2XL | 3XL | 4XL |
|------------|-----|-----|-----|-----|-----|-----|-----|
| NECK       | 95  | 105 | 115 | 125 | 135 | 145 | 155 |
| CHEST      | 110 | 120 | 130 | 140 | 150 | 160 | 1